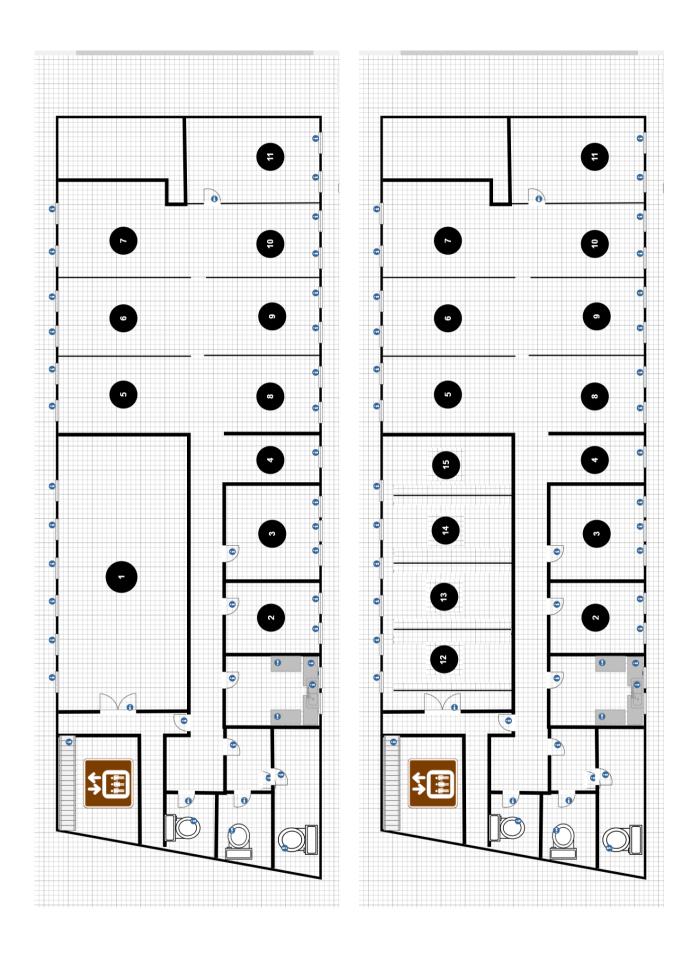

Please see floorplan below and photos here.

## **Monthly Rental Prices and approximate sizes:**

| Studio 1                   | (large private room): | 11 x 5.4 metres (59.4 sqm) | £495+VAT (£594)  |
|----------------------------|-----------------------|----------------------------|------------------|
| Studio 2                   | (private room):       | 3 x 4 metres (12 sqm)      | £195 +VAT (£234) |
| Studio 3                   | (private room):       | 4 x 4 metres (16 sqm)      | £250 +VAT (£300) |
| Studio 4                   | (semi open plan):     | 2.2 x 4 metres (8.8 sqm)   | £95 +VAT (£114)  |
| Studio 5-10                | (open plan):          | 3 x 5 metres (15 sqm)      | £95 +VAT (£114)  |
| Studios 11                 | (private room):       | 3 x 5 metres (15 sqm)      | £195 +VAT (£234) |
| Studios 12-15 (open plan): |                       | 2.3 x 5 metres (11.5 sqm)  | £95 +VAT (£114)  |